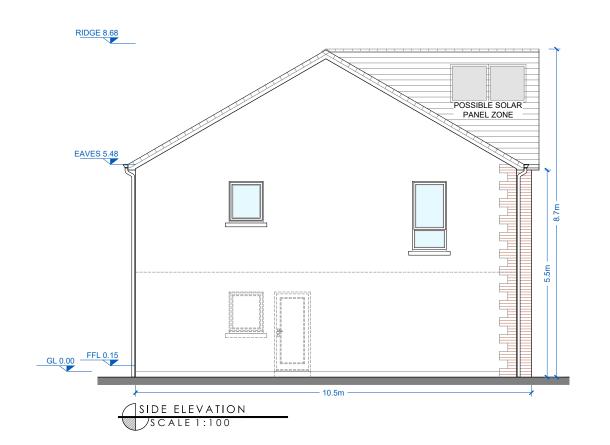

## FRONT ELEVATION

FIBRE CEMENT SLATES OR SIMILAR IN SELECTED COLOURS.

SIMILAR IN SELECTED COLOURS.

uPVC/ALUMINIUM FASCIAS, SOFFITS AND RAINWATER GOODS OR

EXTERNAL WALLS TO BE GENERALLY BRICK AND RENDERED IN SELECTED COLOURS. RED/BROWN BRICK GENERALLY.

ALL FRONT ENTRANCE DOORS TO BE HARDWOOD OR SIMILAR, IN SELECTED COLOURS. OTHER DOORS AND WINDOWS TO BE T/G UPVC OR SIMILAR IN

STONE-EFFECT WINDOW/DOOR SURROUNDS/HEADS IN SELECTED SANDSTONE COLOURS WHERE INDICATED. CILLS TO MATCH.

FINISHES. ROOF:

WALLS:

DOORS AND WINDOWS:

SELECTED COLOURS.

All dimensions to be checked on site. Figured dimensions take preference over scaled dimensions. Any errors or discrepancies to be reported to the Architects. This drawing may not be edited or modified by the recipient.