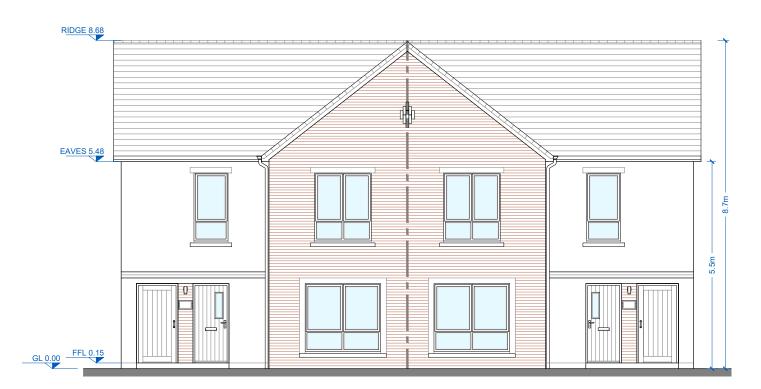

## FRONT ELEVATION

FIBRE CEMENT SLATES OR SIMILAR IN SELECTED COLOURS.

SIMILAR IN SELECTED COLOURS.

uPVC/ALUMINIUM FASCIAS, SOFFITS AND RAINWATER GOODS OR

EXTERNAL WALLS TO BE GENERALLY BRICK AND RENDERED IN SELECTED COLOURS. RED/BROWN BRICK GENERALLY.

ALL FRONT ENTRANCE DOORS TO BE HARDWOOD OR SIMILAR, IN SELECTED COLOURS. OTHER DOORS AND WINDOWS TO BE T/G UPVC OR SIMILAR IN

STONE-EFFECT WINDOW/DOOR SURROUNDS/HEADS IN SELECTED SANDSTONE COLOURS WHERE INDICATED. CILLS TO MATCH.

FINISHES. ROOF:

WALLS:

DOORS AND WINDOWS:

SELECTED COLOURS.

All dimensions to be checked on site. Figured dimensions take preference over scaled dimensions. Any errors or discrepancies to be reported to the Architects. This drawing may not be edited or modified by the recipient.