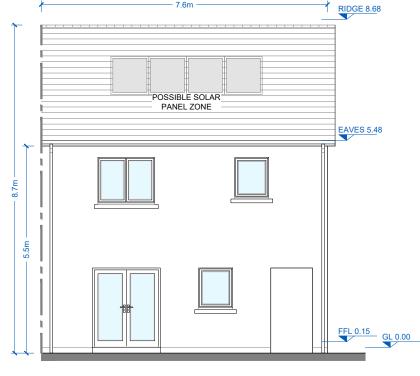

## FRONT ELEVATION

FIBRE CEMENT SLATES OR SIMILAR IN SELECTED COLOURS.

SIMILAR IN SELECTED COLOURS.

uPVC/ALUMINIUM FASCIAS, SOFFITS AND RAINWATER GOODS OR

EXTERNAL WALLS TO BE GENERALLY BRICK AND RENDERED IN SELECTED COLOURS. RED/BROWN BRICK GENERALLY.

ALL FRONT ENTRANCE DOORS TO BE HARDWOOD OR SIMILAR, IN SELECTED COLOURS. OTHER DOORS AND WINDOWS TO BE T/G UPVC OR SIMILAR IN

STONE-EFFECT WINDOW/DOOR SURROUNDS/HEADS IN SELECTED SANDSTONE COLOURS WHERE INDICATED. CILLS TO MATCH.

FINISHES. ROOF:

WALLS:

DOORS AND WINDOWS:

SELECTED COLOURS.

All dimensions to be checked on site. Figured dimensions take preference over scaled dimensions. Any errors or discrepancies to be reported to the Architects. This drawing may not be edited or modified by the recipient.